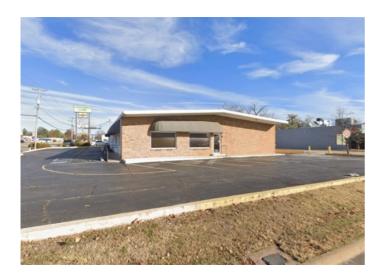

## **Description**

3475 SqFt of Flex warehouse space for lease in the heart of Springdale's business district! This is a multi-tenant building, with 1 space available for lease with 4 offices and 3,000 sq ft of warehouse space available. Includes 1 drive in door and 1 loading dock. Modified Gross lease terms.