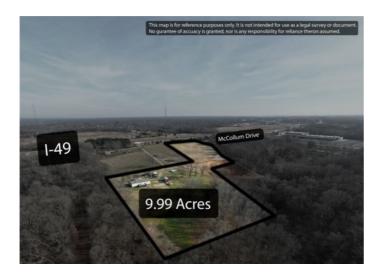

## **Description**

Location, location, location! Beautiful 9.99 Acres primed for potential primed for a many of possibilities! This property provides a blank slate to include unlimited options for business, or development! This high-visibility location is perfect for potential commercial ventures. Located right off I-49, and a 5-minute drive to the new Walmart Campus, the renowned Crystal Bridges Museum, and the beautiful Bentonville downtown area. Close to Handcut Hollow Mountain Biking trail. Potential 6.62 acres can be added for more land

## **Property Details**

| Lot Size  | 9.99 Acres                 |
|-----------|----------------------------|
| Fencing   | Fenced,None,Partial        |
| Listed By | RE/MAX Real Estate Results |