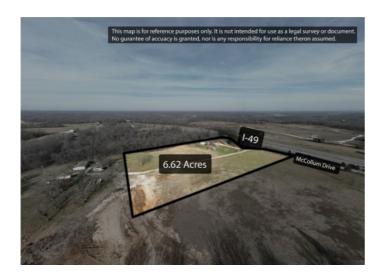

## **Description**

Location, location, location! Beautiful 6.62 Acres primed for potential primed for a many of possibilities! This property provides a blank slate to include unlimited options for business, or development! This high-visibility location is perfect for potential commercial ventures. Located right off I-49, and a 5-minute drive to the new Walmart Campus, the renowned Crystal Bridges Museum, and the beautiful Bentonville downtown area. Close to Handcut Hollow Mountain Biking trail. Potential 9.99 acres can be added for more land MLS# 1264133

## **Property Details**

| Lot Size  | 6.62 Acres                 |
|-----------|----------------------------|
| Fencing   | Partial                    |
| Listed By | RE/MAX Real Estate Results |