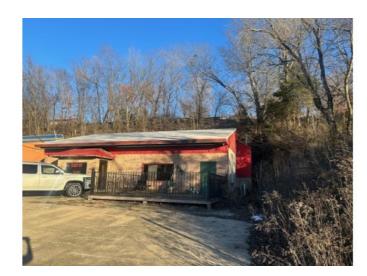

## **402 Parrott Drive**

Huntsville, Ar 72740

**List Price**: \$449,000 **MLS#**: 1264204

Beds: 0 Garage: 0

Square Feet: 2,010

Price / Square Foot: \$223.38

Type: CommercialSale

County: Madison

## **Description**

Property to be sold as is. The square footage is estimated. The church building has been leased for next four years. The monthly rent is \$1,300 per month. All the restaurant equipment conveys. The buyer cannot open vape shop, tobacco shop or gaming machines.

## **Property Details**

| Lot Size   | 0.19 Acres                    |
|------------|-------------------------------|
| Appliances | GasWaterHeater                |
| Exterior   | Brick                         |
| Listed By  | Dick Weaver And Associate Inc |