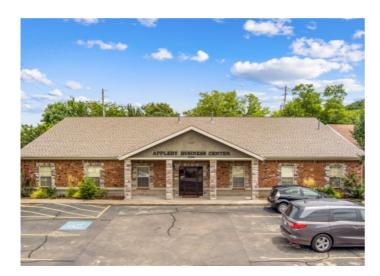

## 2928 N McKee Circle 115

Fayetteville, Ar 72703

**List Price:** \$3 **MLS#:** 1264257

Beds: 0 Garage: 0

Square Feet: 138

Price / Square Foot: \$0.02 Type: CommercialLease

**Built: 2009** 

County: Washington

## **Description**

Centrally located, very well maintained and fully finished out office spaces, plenty of parking! In the middle of Fayetteville, near plenty of other businesses, restaurants, etc. Complimentary use of board room, break room, copy room, lobby and restrooms for all tenants to use. Common areas get cleaned, but the tenant is responsible for the individual office. Utilities, wifi, and ethernet are all included in the monthly rent. Other individual offices may also be available for lease- just ask the listing agent!