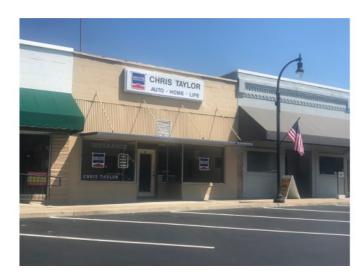

## 120 Main Street

Gravette, Ar 72736

**List Price**: \$285,000 **MLS#**: 1264261

Beds: 0 Garage: 0

Square Feet: 1,472

Price / Square Foot: \$193.61

Type: CommercialSale

Built: 1940 County: Benton

## **Description**

Check out this one of a kind opportunity! 1,500 square foot building on Main Street of Gravette Arkansas! Potential rental opportunity for investors or income until you are ready to start your own business. New HVAC! New flooring! New roof 7 years ago! Be a part of the wonderful small town of Gravette Arkansas.