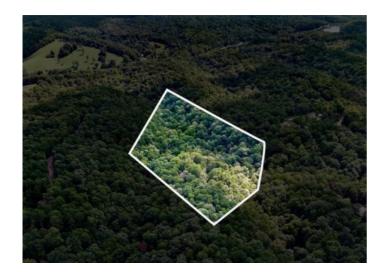

## **Windy Hill Road**

Rogers, Ar 72756

**List Price:** \$99,000 **MLS#:** 1264297

Beds: 0 Garage: 0

Subdivision: Windy Hills Estates Rurban

Type: Land
County: Benton
School: Rogers

## **Description**

Introducing an exceptional 7-acre lot with limitless potential! This expansive property, free from restrictions & covenants, offers a blank canvas for your dreams. Nestled in tranquil natural setting, this parcel is a rare find. With ample space for customization & no restrictions holding you back, this property is an open invitation to make your dreams a reality. Just minutes from Hobbs State Park, War Eagle Caverns, Hunting Range, Camp War Eagle, & roughly 5 miles from War Eagle Mill. Don;t miss this unique chacne to own 7 acres of potential - your imagination is the only limit. Buyers to satisfy themselves on utilities.

## **Property Details**

| Lot Size  | 7.00 Acres                                      |
|-----------|-------------------------------------------------|
| Fencing   | None                                            |
| Listed By | Keller Williams Market Pro Realty Branch Office |