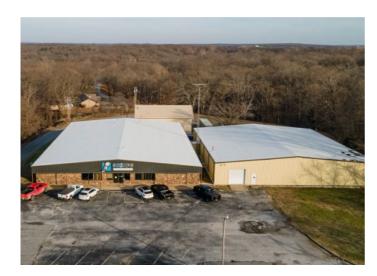

## **Description**

Excellent warehouse/office/manufacturing space with potential rental income on 2.12 acres in growing Gravette! 12,000 climate-controlled warehouse is divided into a lobby, restrooms, offices, kitchenette, storage rooms, & large open display floor. 1 overhead door w/ loading dock & 1 overhead door. 9,700 sq ft open warehouse with 2 restrooms, 1 overhead door w/ loading dock & 1 overhead door. 1,697 sq ft 4-car garage connected by breezeway. 2nd floor 1,697 apartment features living, kitchen, 2 bedrooms, 1 bath, and laundry. Newer TPO roofs and 4 newer furnaces. See also MLS 1266075