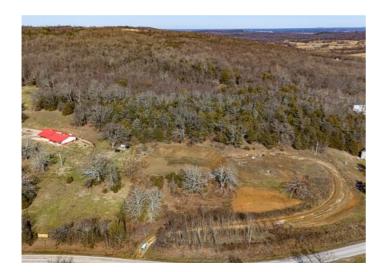

## **Description**

BUILD YOUR DREAM HOME! Looking to build your dream home, or have a recreational spot to camp out and hunt? This lot is just what you have been searching for and is located less than 15 minutes from City of Lincoln and City of Prairie Grove! This 5.54 acres +/- is partially cleared at the front of the property and would make a building site! The remaining wooded acreage at the back of the property is an adventure for explorers, nature enthusiasts, and hunters! Electric Available at the street and Ozark GO available at the street! Don't Miss Out! (Additional acreage available: MLS# 1284830)