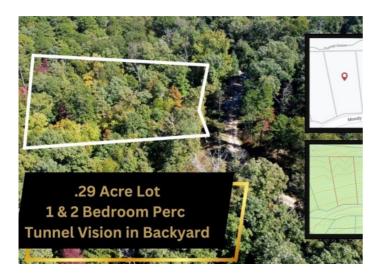

## **Description**

Perc Test available upon request for up-to 2 bedroom! Nestled amidst the scenic beauty of the Ozarks, this lot listing presents an unparalleled opportunity to create a home that seamlessly integrates with your adventurous spirit. Imagine waking up every morning, stepping out of your back door, & immediately finding yourself on the renowned Tunnel Vision MBT. Yes, you read that right - direct trail access right from your backyard! Whether you're a seasoned rider or just starting, this incredible feature invites you to partake in moments of exhilaration in nature's embrace. Discover the perfect blend of seclusion & convenience. Situated close to I49, making commuting a breeze. As a member of the Bella Vista POA, this offers a world of possibilities in the city's lifestyle, where recreation knows no bounds. Explore golf courses, swimming pools, tennis courts, fitness centers, & more. The lot is also listed with the neighboring lot, MLS #1264484. Perc Test for combined lots supports 4+ bed

## **Property Details**

| Lot Size  | 0.29 Acres                                      |
|-----------|-------------------------------------------------|
| Fencing   | None                                            |
| Listed By | Keller Williams Market Pro Realty Branch Office |