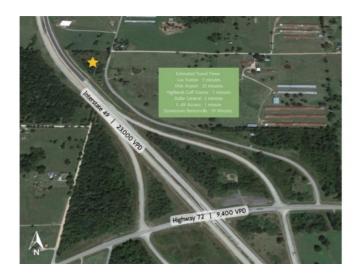

## **Description**

Prime commercial opportunity in Gravette, AR! Offering a 3.02-acre ground lease or build-to-suit option available exceptional visibility and exposure for your business. This property benefits from a substantial 23,000 daily traffic count originating from Interstate 49, ensuring optimal visibility and exposure for your business. Capitalize on the prime positioning and elevate your enterprise in a high-traffic, strategic locale. Zoned C-2. BUILD TO SUIT. Subject to feasibility, zoning and any government regulations/approvals/requirements. Price for Build to suit will be negotiated.