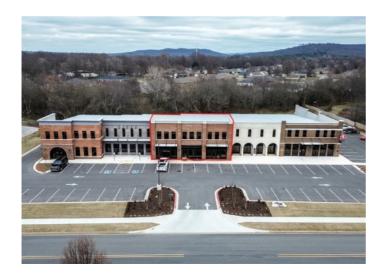

## **Description**

Retail spaces for lease in the newly built Bristol Commons! Suites currently in the shell condition. Ownership offering a generous TI allowance. Property centrally located just of W Main St in Farmington.

Shell spaces in a Class A retail/office building.

Landlord to provide \$60 psf TI allowance w/ 5-year term.

Tenant pays utilities, taxes, insurance, & CAM.

Just off Hwy 62 with ample parking

Less than 4 miles to I-49.