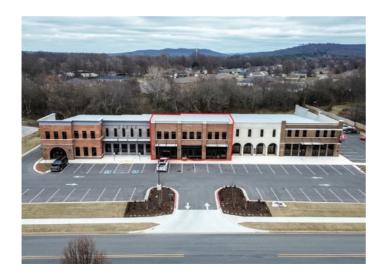

## **Description**

Retail spaces for lease in the newly built Bristol Commons! Suites currently in the shell condition. Ownership offering a generous TI allowance. Property centrally located just of W Main St in Farmington.

Shell spaces in a Class A retail/office building.

Landlord to provide \$60 psf TI allowance w/ 5-year term.

Tenant pays utilities, taxes, insurance, & CAM.

Just off Hwy 62 with ample parking

Less than 4 miles to I-49.