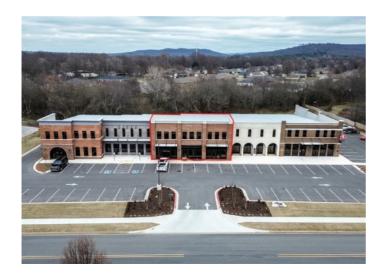

## **Description**

2 offices, reception area, shared breakroom & restrooms.

Office spaces for lease in newly built Bristol Commons! Various suite configurations available. Property centrally located just off of W Main St in Farmington.

Fully finished-out Class A office space.

Tenant pays electric. Landlord pays all other expenses.

Suite accessed through common area.

Just off Hwy 62 with ample parking.

Less than 4 miles from I-49.