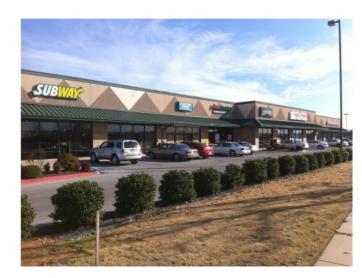

## **Description**

HIGH TRAFFIC CORNER. 23,000 cars per day north to south & 25,000 cars per day east to west with high tenant anchors, Subway & Red Dragon restaurant. Great location for an office, retail shop or rental center.