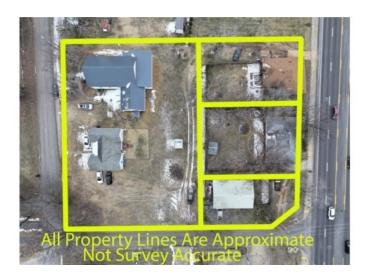

## **Description**

Fantastic location in the middle of Farmington for investors or a business. This 1.2 acre parcel has 200 feet of Hwy 62 (Main St) frontage, is zoned C-2, and is bordered by three streets! There are 4 houses total plus the church building, all currently rented on a month-to-month basis. The sky is the limit for options with this property. Build your business here with the extremely high traffic count!