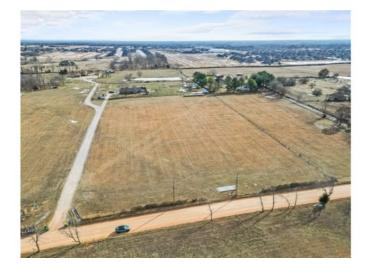

## **Description**

Prime 4.51-Acre parcel of flat land near town ideal for Your Dream Home! Discover the perfect canvas for your dream home on this expansive 4.51-acre flat parcel, located conveniently in a growing area between Hwy 102 & Hwy 72, less than two miles from Bentonville West High School. Offering a harmonious blend of serene countryside living with convenient access to local amenities, this property is an exceptional opportunity for those seeking to build their ideal residence. Close proximity to Gamble Elementary, BWHS, Marrs Mercantile, Walmart Home Office, and the site of the future Centerton Community Center

Perfect for Building: Ample space for a custom home, garden, and recreational activities Enjoy picturesque surroundings and a tranquil atmosphere. Whether you envision a sprawling estate or a private launch pad for gravel and road biking, this property offers the versatility and potential to bring your vision to life.