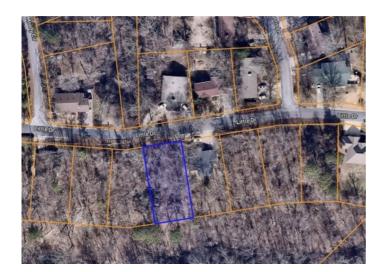

## **Description**

Split between the Scotsdale Golf Course and the Bella Vista Country Club Golf Course and Clubhouse, this undeveloped 0.26 acre lot is ready for building. The lot is less than 5 minutes away from Bella Vista's Bamboozled mountain bike trail, and it backs up to a ravine - perfect for beautiful views and wildlife viewing. This lot is on septic and has not recently been perc tested. This lot is zoned for Bentonville Public Schools.

## **Property Details**

| Lot Size  | 0.26 Acres  |
|-----------|-------------|
| Fencing   | None        |
| Listed By | Sudar Group |