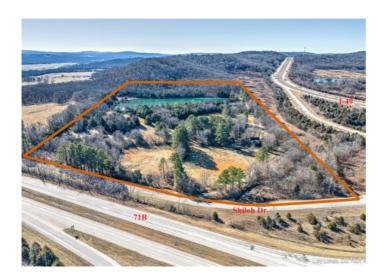

## 2849 S Shiloh Drive

Fayetteville, Ar 72701

**List Price**: \$4,500,000 **MLS#**: 1265215

Beds: 0 Garage: 0

**Subdivision:** n/a **Type:** Land

**County:** Washington **School:** Fayetteville

## **Description**

Rare opportunity to find this amount of land within the city limits of Fayetteville. Zoned R-A, but can be re-zoned for your needs. This 34+/- acres is ready for your future development. Minutes from the University of Arkansas campus, Kessler Park, Razorback Greenway and downtown Fayetteville. Easy access to I-49. Property is ideally located for multi-family and student housing. Property access off of Cato Springs/Razorback Rd Exit.