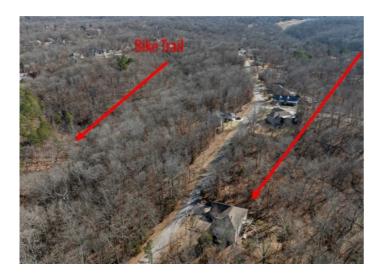

## **Description**

New Roof! Zoned for Bentonville High School, this amazing home with a new basement ceiling and freshly painted stairs has space for everyone and tons of storage! The location is fantastic, very close to Lake Ann, the Back 40 and Summit School trails. Whether you prefer cozy family moments indoors, soaking in the breathtaking views from the deck, or exploring the plethora of outdoor activities nearby, this home promises a lifestyle of unmatched satisfaction and enjoyment. Don't miss your chance to make this idyllic retreat yours – seize the opportunity to experience the epitome of comfortable and convenient living! There's excellent trail access - its 1 block to the Back 40 Loop and 2 blocks to Summit School Trail. In addition, its just steps away from scenic Lake Ann which offers kayak storage and a boat launch. Lake Ann offers excellent fishing, paddle boarding, kayaking and canoeing!