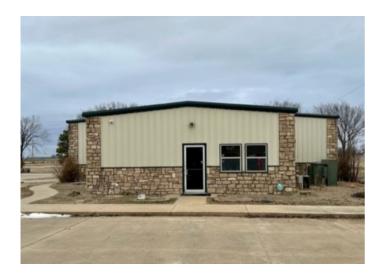

## **Description**

Perfect location for your business! Over 10,000 sq ft of warehouse space right off Hwy 412 on over 2 acres. Newer building is the perfect set up with 900 sq ft of office space, kitchen, half bath and storage area. 6000 sq ft in the attached warehouse with two 12ft bay doors, 3 phase electric, tufco flooring, wash basin, 2 new hvac units in 2023, new tankless water heater in 2021, and full bath. Additional shop is 60x60 with two 14 ft drive through doors and one 10 ft bay door, floor drain, wood furnace new in 2019, additional gas heat, office area, and full bath. Plus an additional 1 car garage. Hard to find a property like this!!