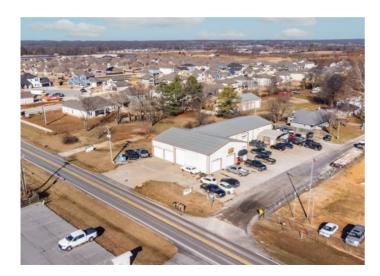

## 123 Ellis Lane

Pea Ridge, Ar 72751

**List Price:** \$1,225,000

MLS#: 1265685

Beds: 0 Garage: 0

**Square Feet:** 8,550

Price / Square Foot: \$143.27

Type: CommercialSale

## **Description**

Seize the opportunity to own a prime business location situated on a major highway in Pea Ridge. This 8,550 sqft property is tailored for an auto service center, featuring 8 service bays(Two doors are 14' and 6 are 12'), a front reception area and 1,890 sqft of potential office space or storage on the second floor. The listing encompasses only the building and the land, with the business not included in the sale. Don't let this chance slip away to establish your business in a strategic and high-visibility location!