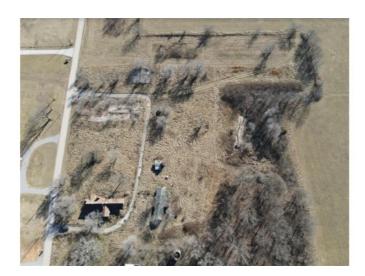

## 7376 Lee Harris Road

Bentonville, Ar 72713

**List Price:** \$1,399,000

**MLS#**: 1265762

Beds: 0 Garage: 0

Subdivision: Highland West Add Bentonville

Type: Land
County: Benton
School: Bentonville

## **Description**

Discover the untapped potential of this 9.99-acre property, located in the coveted Bentonville School district. Situated on a semi-wooded lot, this expansive land offers a blank canvas for your dream home or a development project. Embrace the tranquility of nature while enjoying the convenience of a prime location. Unleash your creativity on this spacious parcel, where the possibilities are as vast as the acreage itself. Don't miss the chance to create a unique haven or explore the development opportunities that this property holds. The choice is yours on this sprawling canvas in the heart of nature.

## **Property Details**

| Lot Size  | 9.99 Acres                 |
|-----------|----------------------------|
| Fencing   | None                       |
| Listed By | RE/MAX Real Estate Results |