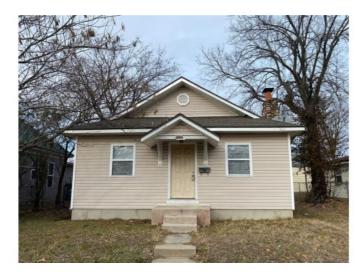

## 1503 E Valley Street

Joplin, Mo 64801

**List Price**: \$89,900 **MLS#**: 1266000

Beds: 2 Baths Full: 2 Garage: 0

**Square Feet:** 1,076

**Price / Square Foot:** \$83.55

**Subdivision:** none **Type:** Residential **Built:** 1910

## **Description**

For sale! 2 BD/2BA little cottage located in North East Joplin. Some wood floors, some carpeting. Fireplace is covered so tenant could not use. Not sure if working or not.

One year lease which ends 4/15/26 for \$900 per month and \$50 pet rent per month.