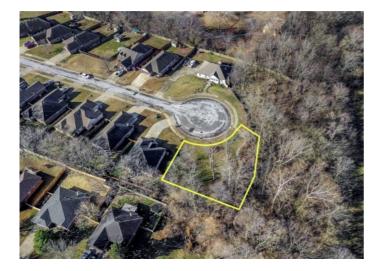

## **Description**

Why settle? Have you been looking for your dream home in a great cul-de-sac location with safe places for the kids to shoot hoops and ride their bikes or scooters? It's like searching for a unicorn in a field full of mules; close but no cigar. This is the perfect lot to make that dream come true! This level lot backs up to woods, is at the end of a cul-de-sac just steps to city maintained Bayarri park with a fun playground and has access to the White River. Bayarri park and trail was rezoned P-1 Institutional, so it will always be a park! This lot has city water and sewer at the street and is surrounded by a neighborhood trail that will make running, biking and even just casual strolling so much more accessible. All of this is within minutes of downtown Fayetteville, the UofA, and is a straightforward drive to I-49. Have your cake and the ultimate chefs kitchen to bake it in, too! Start talking to your architect and make an appointment to see this property today! You're one step closer