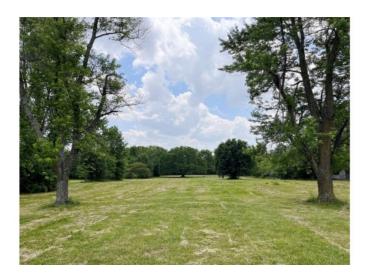

## 5441 Har Ber Avenue

Springdale, Ar 72762

**List Price**: \$789,000 **MLS#**: 1266203

Beds: 0 Garage: 0

Subdivision: Springdale Outlots

Type: Land

**County:** Washington **School:** Springdale

## **Description**

154 feet of road frontage near all the action in west Springdale. Level lot with sidewalk and curb cut, utilities at street. Situated between Elm Springs Road and 412, just minutes from I-49, major hospitals and supercenters. Great location for medical offices, apartments, childcare center, restaurant, health club, classrooms, park, fire station, beauty salon and more.

## **Property Details**

| Lot Size  | 2.75 Acres                           |
|-----------|--------------------------------------|
| Fencing   | None                                 |
| Listed By | 1 Percent Lists Arkansas Real Estate |