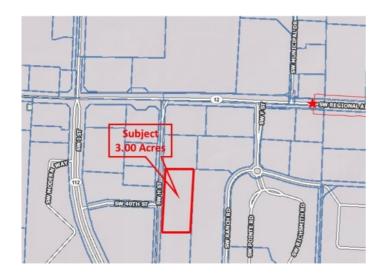

## **3AC SW H Street**

Bentonville, Ar 72762

**List Price**: \$1,050,000 **MLS#**: 1266281

Beds: 0 Garage: 0

Subdivision: Limestone Ranch

Type: Land
County: Benton
School: Bentonville

## **Description**

3 level cleared acres zoned PUD for Commercial or Multi-Family use. Great location in the center of growing SW Bentonville. Community Center, daycare & schools, shopping plus many service businesses all close by. All utilities available.

## **Property Details**

| Lot Size | 3.00 Acres |
|----------|------------|
| Fencing  | None       |