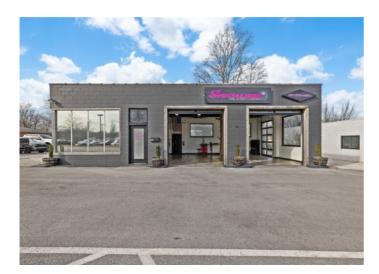

## 702 2nd Street

Rogers, Ar 72756

**List Price:** \$700,000 **MLS#:** 1266338

Beds: 0 Garage: 0

**Square Feet:** 1,316

Price / Square Foot: \$531.91

Type: CommercialSale

Built: 1993 County: Benton

## **Description**

Downtown Rogers Opportunity! This property is situated at the corner of 2nd and Wood, directly across from Harp's in the booming area of Downtown Rogers. With C-2 zoning in place, the property presents a wide array of opportunities for new businesses or investors with a vision. Noteworthy features include potential new walkways in front of the building as part of an exciting proposed cityscape project, transforming 2nd St into a walkable route to Downtown. Additionally, the Razorback Greenway behind the property enhances its appeal. With 16,000 vehicles per day (VPD) passing through this segment of 2nd St, visibility on this corner lot is abundant. Seize this opportunity today!