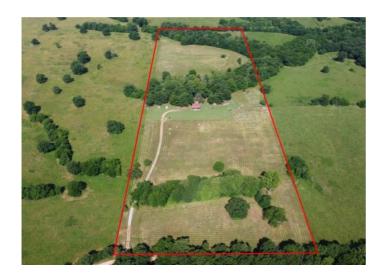

## **Description**

Escape the hustle and bustle with this charming 3 story log cabin situated on 30 acres of pristine farm land. It has 2 covered porches with stunning views of the lush countryside. Entertainers will love the open floor plan, nature enthusiasts with love the wildlife, and those seeking a peaceful retreat have found it! This property is extremely versatile with many possibilities: start a farm, build a retreat center, build multiple homes, or move in and enjoy the peaceful country lifestyle. You'll love the additional storage in the partially finished walk out basement. This is one-of-a-kind, truly unique property that you must see for yourself. It is located only 15 minutes from Gravette and 30 minutes from Bentonville. Schedule a showing today!

## **Property Details**

| Lot Size      | 30.02 Acres                                                 |
|---------------|-------------------------------------------------------------|
| Air Condition | WindowUnits                                                 |
| Amenities     | EatinKitchen, None, Pantry, WalkInClosets, WoodBurningStove |
| Appliances    | Dishwasher,GasRange,GasWaterHeater                          |
| Driveway      | GravelDriveway                                              |
| Exterior      | LogSiding                                                   |
| Fencing       | Full,Wire                                                   |
| Fireplace     | WoodBurning                                                 |
| Listed By     | Mission House Real Estate                                   |