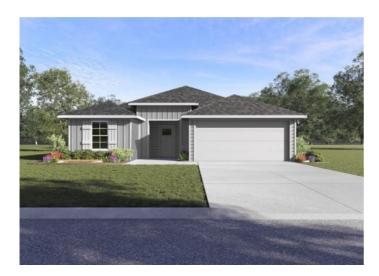

## 2005 N Fleetwood Lane

Siloam Springs, Ar 72761

**List Price:** \$265,000 **MLS#:** 1266411

Beds: 3 Baths Full: 2 Garage: 2

Square Feet: 1,566

Price / Square Foot: \$169.22 Subdivision: The Commons

**Type:** Residential **Built:** 2024

## **Description**

Delightful Denton Plan in our newest community - The Commons, located in beautiful, Siloam Springs, Arkansas. Located off N. Mt. Olive Street and N. Dawn Road, just minutes away from the Family Aquatic Center, Memorial Park, Bob Henry Park and City Lake Park and the Siloam Springs schools. Luxury vinyl plank flooring in entry, kitchen, living room, breakfast nook, bathrooms, and laundry. Carpet in the bedrooms. 36 inch cabinets with top molding. Lovely Granite kitchen countertops with Stainless Steel Undermount Kitchen Sink! LED lighting throughout! Garage Door Opener. Exterior 4 sided Hardi® Siding. Taxes and Parcel # TBD.