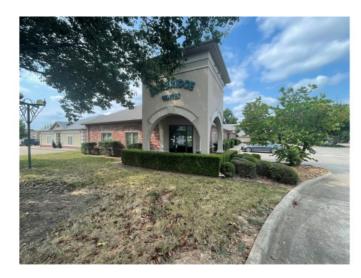

## 82 W Sunbridge

Fayetteville, Ar 72703

**List Price**: \$15 **MLS#**: 1266585

Beds: 0 Garage: 0

Square Feet: 3,299

Price / Square Foot: \$0.00

Subdivision: SUNBRIDGE CENTER

Type: CommercialLease

## **Description**

Prime office or medical space available in the heart of Fayetteville. Located on Sunbridge Dr with maximum visibility. This 3,299 SF office space located in the Sunbridge Center features 9+ individual offices/exam rooms, large open office area, large waiting room and reception area, multiple bathrooms & break area. Easy access to I-49 and very near to Washington Regional Medical Center.