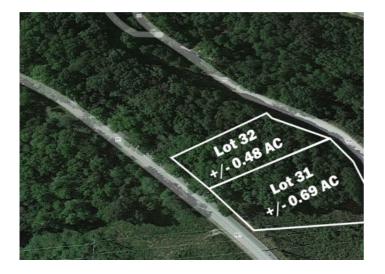

## **Description**

Two lots available totalling +/- 1.17 Acres on Beaver Lake! Live here full time or build your home away from home! Located Approx. 4 miles from Hwy 62, providing easy access into Eureka Springs or Rogers, AR. and 2 miles to the boat ramp. Water is available across the street, Electric available on site.

## **Property Details**

| Lot Size  | 1.17 Acres                                         |
|-----------|----------------------------------------------------|
| Fencing   | None                                               |
| Listed By | Keller Williams Market Pro Realty Bentonville West |