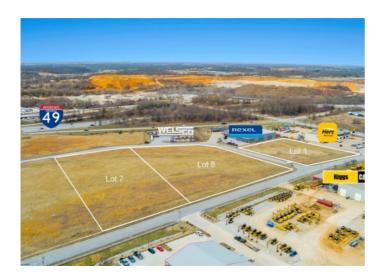

## **Description**

Welcome to a prime commercial opportunity centrally located in NWA directly off i-49. This strategically zoned C5 land offers a versatile canvas for various business ventures. With all utilities in place, this property is ready for immediate development. Embrace the flexibility this land offers, Weather it's manufacturing, distribution, office space or a combination of all. This property meets diverse business needs. Also listed as a package see ML#1266894

## **Property Details**

| Lot Size  | 3.00 Acres                          |
|-----------|-------------------------------------|
| Fencing   | None                                |
| Listed By | Collier & Associates- Rogers Branch |