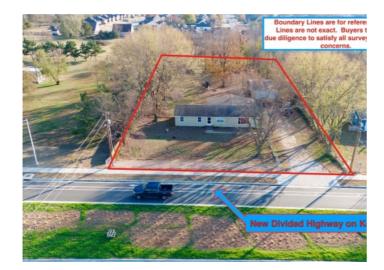

## **Description**

Major road improvements and widening have transformed this former one acre home into highly desired commercial / industrial opportunity.

70 Acre Commercial development recently began construction, literally, across the road. So, city sewer is very close already to this property. Very flat and ready to build your business venture be it commercial, industrial, warehouse or possibly even a few duplexes. Currently zoned residential but existing commercial is already across the street and one door down on the same side of the road. Kendrick Avenue is the newest opportunity to build your business with amazing traffic count and multiple options to travel throughout NWA. Near the Springdale airport, FedEx and UPS, make this location a natural fit for businesses that need fast, easy access to shipping.

## **Property Details**

| Lot Size  | 1.00 Acres            |
|-----------|-----------------------|
| Fencing   | BackYard              |
| Listed By | eXp Realty NWA Branch |