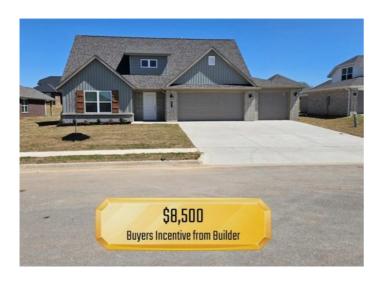

## **671 Kayla Maria Street**

Prairie Grove, Ar 72753

**List Price**: \$335,920 **MLS#**: 1266980

Beds: 4
Baths Full: 2
1/2 Baths: 1
Garage: 3

**Square Feet:** 1,976

Price / Square Foot: \$170.00

Subdivision: Snyder Grove Sub Ph 2 3 4

## **Description**

Maggie Plan! Open concept living/kitchen/eat-in dining great for entertaining! 4 bedrooms, 2 full baths split floorplan. Beautiful kitchen features gas range, built-in microwave, large pantry, and great island space. First floor master bedroom. 3 additional bedrooms upstairs with full bath. Covered patio acts as additional living space! 3 car garage rounds off this fabulous property! \$8,500 seller incentive to use how you wish: closing costs & prepaid items, rate buydown, or privacy fence.