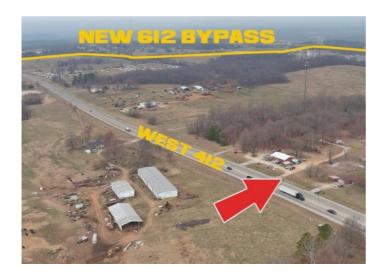

## **Description**

Regional location for a small price! Tontitown 412 W frontage with C-2 zoning (see support document icon). Will likely perc for flex space, small office, office warehouse or small business. No sewer for near future, but this has solid possibilities now and in the future. Located 4.95 miles West of Springdale I-49/412 intersection and less than 1 mile to future (est. completion 2027) W412/612 ARDOT extension to Rogers (12 minutes to Pinnacle Hills area/ 18 minutes to NWA Airport). ARDOT 412 traffic count is 35,000.