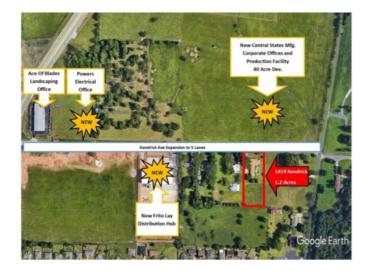

## **Description**

1.2acres m/l located in the new Springdale Industrial Park located directly across street from New Central States Manufacturing Facility and Home Office Complex. Other businesses are flocking to the area right now and new roads and services in process. This area is HOT and ready for your new business facility. Listing to include .72ac with home and the .5ac lot located directly behind the home.