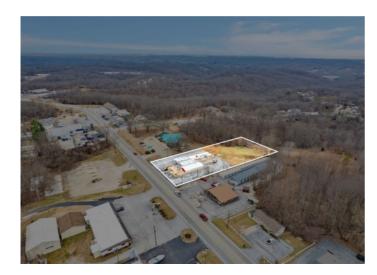

## **Description**

+/- 6,320 SF restaurant/bar space available for lease, located directly off of Hwy 12 in East Rogers! Space includes multiple dining/seating areas, two bars, private restrooms, manager's office, and the potential to have a drive-thru window. Also has a patio with two sets of double doors for customers to enjoy their meal outside during the warmer months. Located just 1 mile from Prairie Creek Marina on Beaver Lake which brings in thousands of visitors every year! Landlord is willing to give a temporary free rental period or tenant allowance to a qualified tenant in exchange for them improving the space. This property is in the county.

## **Property Details**

| Lot Size  | 1.20 Acres                                         |
|-----------|----------------------------------------------------|
| Listed By | Keller Williams Market Pro Realty Bentonville West |