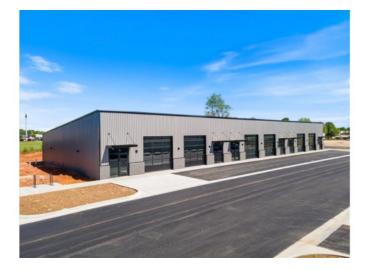

## **Description**

6 Units - Each approximately 1983 SQFT for lease right off Hwy 264 in Lowell and less than 1/2 mile from I-49. Units can be made contiguous. This flex space is currently under construction and is estimated to be available June 2024. \$40k in TI Credit per unit towards desired build out. Deposit is determined based on the number of units leased