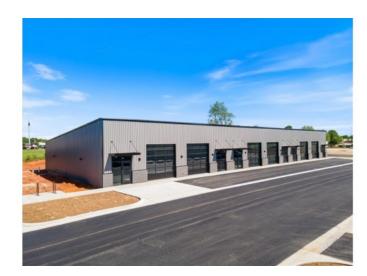

## **Description**

6 Units - Each approximately 1983 SQFT for lease right off Hwy 264 in Lowell and less than 1/2 mile from I-49. Units can be made contiguous. This flex space is currently under construction and is estimated to be available June 2024. \$40k in TI Credit per unit towards desired build out. Deposit is determined based on the number of units leased