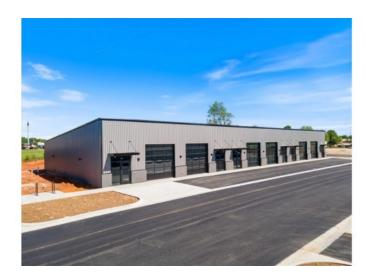

## **Description**

6 Units - Each approximately 1983 SQFT for lease right off Hwy 264 in Lowell and less than 1/2 mile from I-49. Units can be made contiguous. This flex space is currently under construction and is estimated to be available June 2024. \$40k in TI Credit per unit towards desired build out. Deposit is determined based on the number of units leased