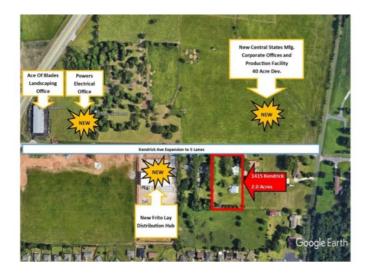

## **Description**

2.0 acres m/l (.69 miles to new 412 Bypass location) located in the new Springdale Industrial Park located directly across street from New Central States Manufacturing Facility and Home Office Complex. Other businesses are flocking to the area right now with new facilities like Frito Lay, Premium Brands, Powers Electric, Ace of Blades Landscaping and other already out of the ground. This area is HOT and ready for your new business facility. Tons of Development potential for Commercial, Industrial, or Multi Family. The options are only limited by the imagination. City has laid all new utilities at the street and new road extension from Old Wire to Hwy 264 just completed in the last 10 days.