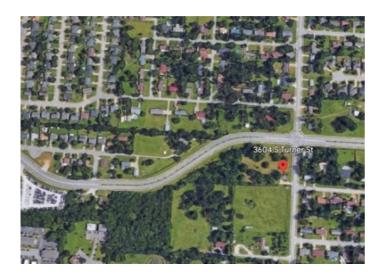

## 3604 S Turner Street

Springdale, Ar 72764

**List Price**: \$861,750 **MLS#**: 1267569

Beds: 0 Garage: 0

Subdivision: Springdale Outlots

Type: Land

**County:** Washington **School:** Springdale

## **Description**

Great location and potential for commercial and/or residential development on the corner of Don Tyson Parkway and South Turner Street. Perfect location for a shopping center, restaurant, car wash or bank. Located just minutes from Tyson Home Office, Highway 265, and Interstate 49.