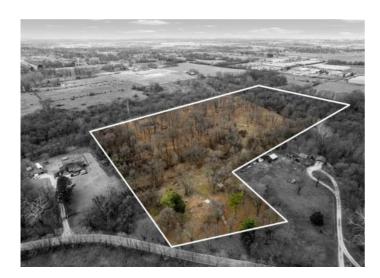

## 624 Puppy Creek Road

Lowell, Ar 72745

**List Price:** \$1,350,000

**MLS#:** 1267670

Beds: 0 Garage: 0 Type: Land County: Benton School: Rogers

## **Description**

21 acres of beautiful land and opportunity to make this your dream home or investment. Developers this is prime site for a subdivision. Centrally located in NWA, minutes from shopping, hospitals, entertainment, airport, and I49. Utilities on site

## **Property Details**

| Lot Size  | 20.81 Acres                                        |
|-----------|----------------------------------------------------|
| Fencing   | Partial                                            |
| Listed By | Coldwell Banker Harris McHaney & Faucette -Fayette |