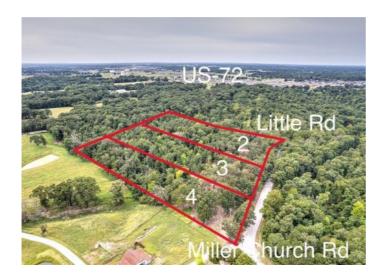

## **Tract 2 Miller Church Road**

Bentonville, Ar 72712

**List Price:** \$379,000 **MLS#:** 1267744

Beds: 0 Garage: 0

Subdivision: 16-20-31 Rural

Type: Land
County: Benton
School: Bentonville

## **Description**

Amazing location!! Beautiful estate lot just 1 mile from I-49 N, 2.5 miles to Bentonville West High School, and 6 miles to the Bentonville Square. Embrace peaceful, country living and modern conveniences with this remarkable piece of land. With nearly 5 acres of potential, you'll have ample room to make your dream home a reality! You'll love the close proximity to world-class cultural attractions, mountain bike trails, fine dining, and shopping, while also enjoying the small town charm and top ranked schools of Bentonville, Arkansas. Additional key features to consider include paved roads with over 300 feet of road frontage, lots of mature trees, and city water. Covenants to include 3,200 min square footage and no mobile structures allowed.

## **Property Details**

| Lot Size  | 4.83 Acres                                      |
|-----------|-------------------------------------------------|
| Fencing   | None                                            |
| Listed By | Keller Williams Market Pro Realty Branch Office |