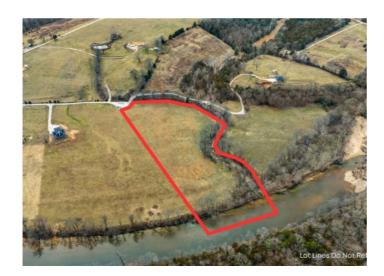

## **Description**

Riverfront lot (6.5 acres) on the Kings River in desirable Kings River Landing. Exceptional lot situated at the end of the road with tree-lined privacy. Property boasts a beautiful spring fed creek on the north boundary and riverfront access on the east boundary. A deeded Common Area is available for residents, which includes private access to floating and fishing on the Kings River. This is a rare opportunity to build your next home or weekend getaway and enjoy panoramic views of nature and beauty from daybreak to sunset.

## **Property Details**

| Lot Size  | 6.50 Acres                                         |
|-----------|----------------------------------------------------|
| Fencing   | None                                               |
| Listed By | Berkshire Hathaway HomeServices Solutions Real Est |