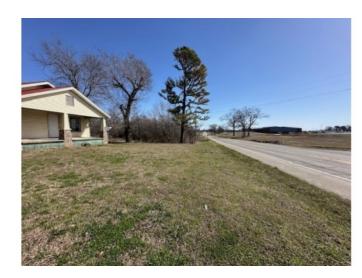

## **Description**

HWY 62 Frontage! Hurry and grab this opportunity to own This land! Fix up the little house for a darling shop or tear it down and build a business or residential development! The home has Central Heat and air, a wall gas heat unit also, 2 bedrooms 2 baths and a large back room, it also has an unfinished basement. There is a detached garage with a shop area. The flat land has some older chicken houses on it. Water Sewer and gas available. Sold as is. Home was recently leased and occupied.

## **Property Details**

| Lot Size      | 4.34 Acres                                           |
|---------------|------------------------------------------------------|
| Air Condition | CentralAir                                           |
| Amenities     | BuiltInFeatures, CeilingFans, ConcreteCounters, None |
| Appliances    | ElectricCooktop,ElectricWaterHeater                  |
| Driveway      | GravelDriveway                                       |
| Exterior      | Frame                                                |
| Fencing       | BackYard,Other,SeeRemarks                            |
| Listed By     | Crye-Leike REALTORS Rogers                           |