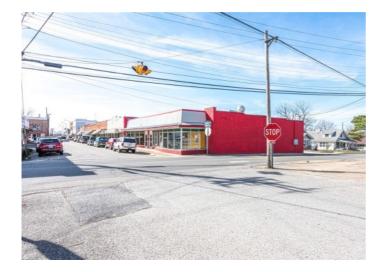

## **126 Church Avenue**

Berryville, Ar 72616

List Price: \$290,000 MLS#: 1267922 Beds: 0 Garage: 0 Square Feet: 4,840 Price / Square Foot: \$59.92 Type: CommercialSale Built: 1935 County: Carroll School:

## **Description**

ATTENTION INVESTORS! Looking to start or expand your business? Look no further! This 4,840 SQFT building is located on a corner lot in the heart of downtown Berryville and is exactly what you've been looking for! Located near the post office, courthouse, parks, and right off Main Street. Zoned C-1 (Central Business District) with an average traffic count of 3,900 per day! This property is a blank canvas with lots of potential! Previously a restaurant, and then a retail space this building features a large open space for seating/displays, conference or storage rooms, Office space, and lots of large storefront windows perfect for advertising!