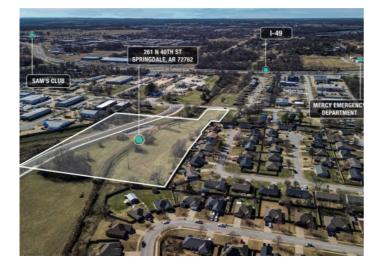

## 261 N 40th Street

Springdale, Ar 72762

List Price: \$995,000 MLS#: 1268060 Beds: 0 Garage: 0 Subdivision: Springdale Outlots Type: Land County: Washington School: Springdale

## **Description**

10 acres of prime land and opportunity. Located on the northeast corner of North 40th Street and the new West Emma extension. This property has easy access from Hwy 112, Elm Springs Road, and I-49 making it the perfect location to be divided into a multifamily community.