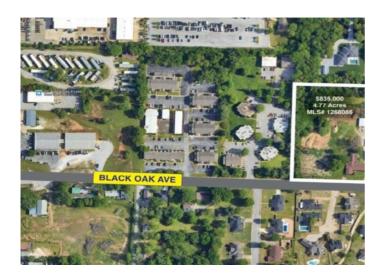

## 306 Black Oak

Springdale, Ar 72764

**List Price:** \$835,000 **MLS#:** 1268086

Beds: 0 Garage: 0

Type: CommercialSale County: Washington

School:

## **Description**

ATTENTION BUILDERS VERY COOL LOCATION \$4/SF 4.77 AC in OPPORTUNITY ZONE

Currently zoned SF2 in the center of Washington County. Easy access to I49 Adjacent to 2 Apartment complexes AND VERY NICE HOMES. In sight of the Springdale Country Club. WITH BUYER CHANGING TO MF12, plans for UPSCALE Townhouses or Garden Homes or gated community may satisfy city objectives for higher density housing in an exclusive neighborhood. OR 5 to 7 Half ACRE LUXURY ESTATE HOMES IN GATED COMUNITY. Amenities: location is convienient Razorback Greenway trails, Lake Fayetteville, Shopping, Restaurants, Country Club, Tyson World HQ, University of Arkansas, Walmart World HQ, JB Hunt World HQ, Hospitals. THIS LOCATION could be designed for HIGH END/MIDLEVEL housing. Exisiting Structures on the property are considered of no value. Not in Flood Zone

## **Property Details**

| Lot Size  | 4.77 Acres                                         |
|-----------|----------------------------------------------------|
| Listed By | The Griffin Company Commercial Division-Springdale |